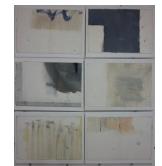

## 109. Nico D. Smith Stripes of Summer

oil on canvas 4 pieces, 24 x 18 in each \$600 individually

oil on canvas 20 x 20 in \$1000

111. Nico D. Smith

Winter Nights

oil on paper mounted on canvas 6 pieces, 9 x 12 in each \$1200