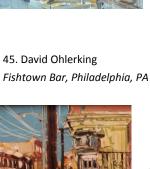

37 x 28 in

\$1500

39. Ronald C. Martin

Oil Triptych

oil on canvas 94 x 39 in \$6000

42. David Ohlerking 17th Street, Philadelphia, PA

40. Ronald C. Martin

Rasta

2 pieces, 72 x 24 in each \$2000 individually \$3300 together

encaustic on panel

43. David Ohlerking 2nd Street, Austin, TX

46. David Ohlerking

oil on masonite 36 x 24 in \$1200

41. Ronald C. Martin

44. David Ohlerking Downtown from Girard Ave