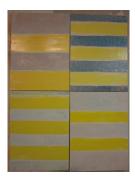

## 109. Nico D. Smith Stripes of Summer

oil on canvas 4 pieces, 24 x 18 in each \$600 individually

oil on canvas 20 x 20 in \$1000

111. Nico D. Smith

Winter Nights

oil on paper mounted on canvas 6 pieces, 9 x 12 in each \$1200