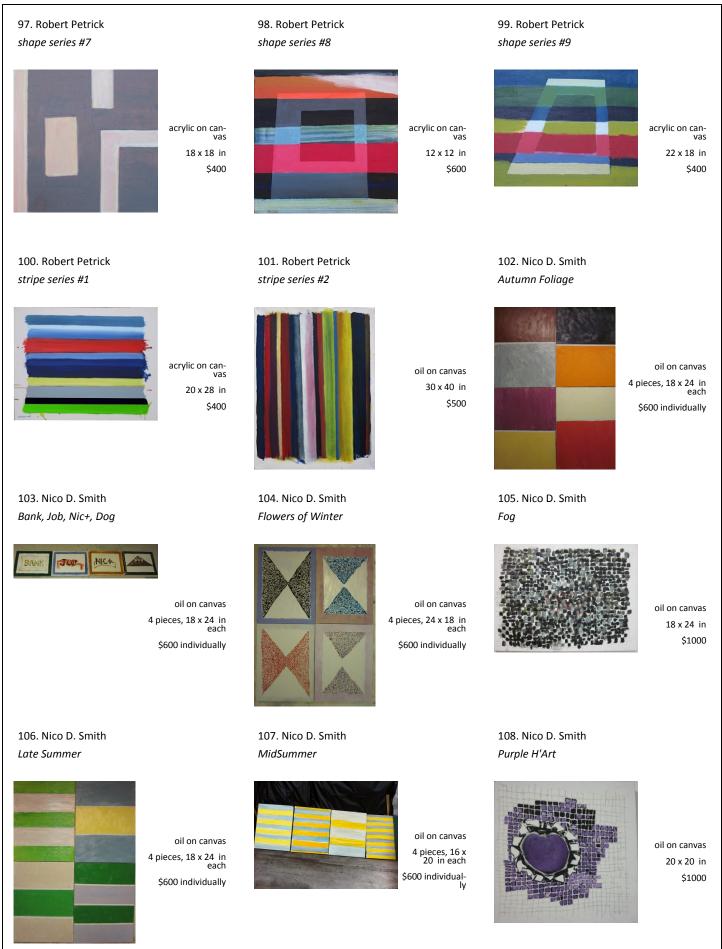

## 109. Nico D. Smith Stripes of Summer

oil on canvas 4 pieces, 24 x 18 in each \$600 individually

oil on canvas 20 x 20 in \$1000

111. Nico D. Smith

Winter Nights

oil on paper mounted on canvas 6 pieces, 9 x 12 in each \$1200