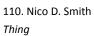

## 109. Nico D. Smith Stripes of Summer

oil on canvas 4 pieces, 24 x 18 in each \$600 individually

oil on canvas 20 x 20 in \$1000

111. Nico D. Smith

Winter Nights

oil on paper mounted on canvas 6 pieces, 9 x 12 in each \$1200