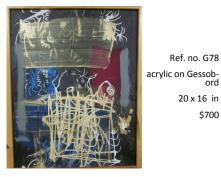

Ref. no. G85

20 x 16 in

\$600

acrylic on Gessob-ord

24. Brian Gormley Untitled

Ref. no. G12 acrylic on panel 24 x 18 in \$700

Ref. no. G78

20 x 16 in